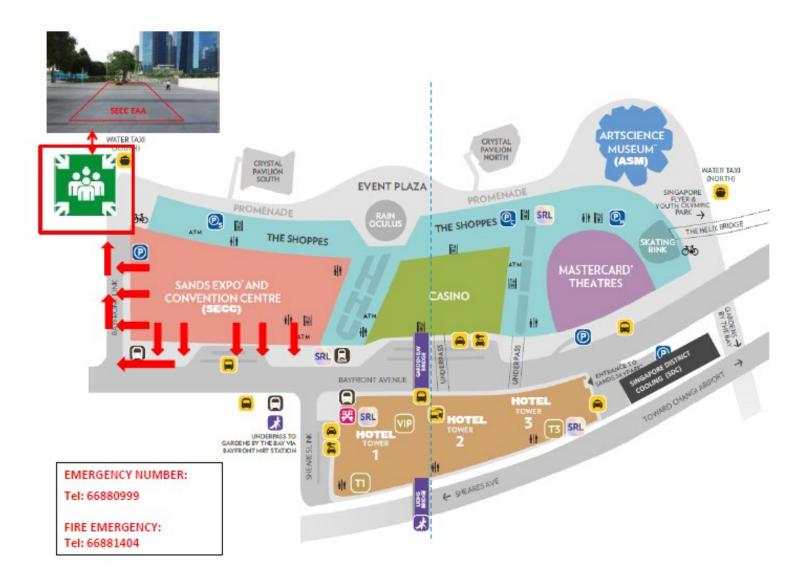

#### **Evacuation Assembly Area**

### **Emergency Phone Number**

Ambulance/Fire 995 Police 999