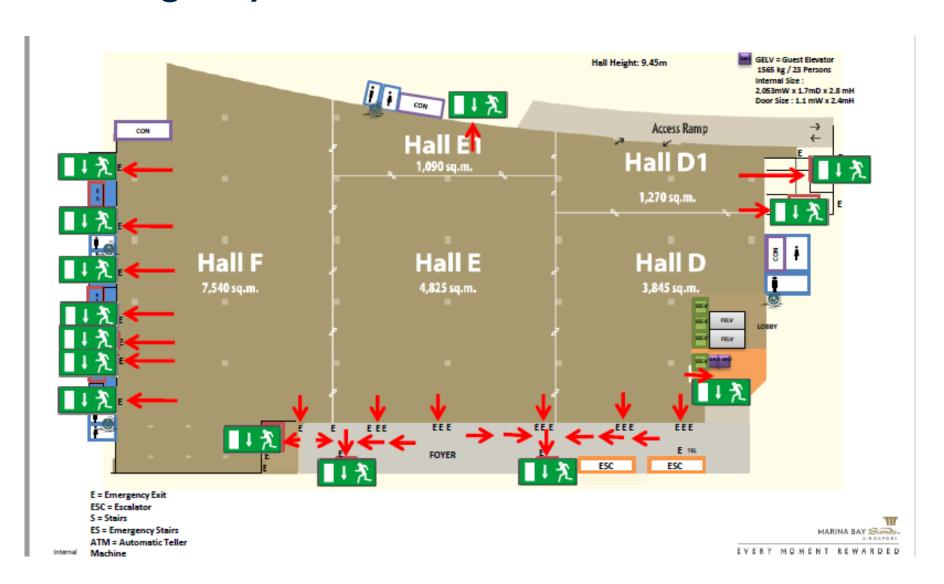

## Emergency Evacuation Plan

2022



#### **Emergency Evacuation Procedure**

- Stay Calm and Alert nearby Personnel
- Raise the Fire Alarm by activating the nearest Manual Call Point or call the Fire Command Centre at :66881404.



- Stay Calm and Alert nearby Personnel
- Attempt to extinguish the fire with the available fire fighting equipment and without personal risk.
- Should the fire get out of control, close all doors behind you and evacuate immediately.



#### On hearing the Fire Alarm Bell Ring

- Listen to the announcement and Stand by
- PA announce for Evacuation
- Evacuate in an orderly manner via the nearest emergency exit door and staircase
- Do not use the lift
- Exit the building, proceed to designated Emergency Assembly Area



#### **Level B2 Emergency Route**





#### **Evacuation Assembly Area**





### **Emergency Phone Number**

Ambulance/Fire 995 Police 999



# Thank you